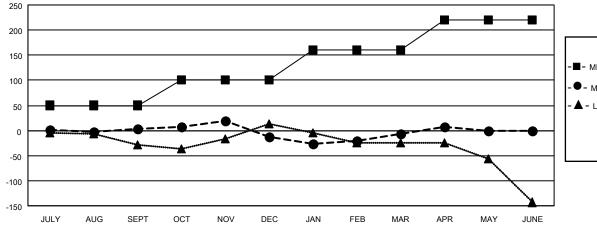

| Members               |    |            |   |          |                                          |      |
|-----------------------|----|------------|---|----------|------------------------------------------|------|
| RESULTS FOR 2021-2022 |    |            |   |          |                                          |      |
| QUARTER               |    | GROWTH NET |   | R GROWTH | DROPPEI<br>MEMBERS AC<br>(including tran | TUAL |
| JULY/AUG/SEPT         |    | 50         | 6 | 5        | 50                                       | ,    |
| OCT/NOV/DE            | C  | 50         | 8 | 6        | 94                                       |      |
| JAN/FEB/MAR           |    | 60         | 7 | 5        | 58                                       |      |
| APR/MAY/JUI           | NE | 60         | 2 | 3        | 6                                        |      |

## GOALS AND ACTUAL MEMBERS CUMULATIVE

| - | MEMBER | GROWTH | NET | GOAL |
|---|--------|--------|-----|------|
|   |        |        |     |      |

- MEMBER GROWTH ACTUAL

- LAST YEAR MEMBERSHIP ACTUAL

| DROPPED CLUBS: 4 |     | 74 CLUBS OF 126 ADDED 1 OR<br>MORE NEW MEMBERS | GENDER DISTRIBUTION               |                |  |
|------------------|-----|------------------------------------------------|-----------------------------------|----------------|--|
|                  |     |                                                | MALE                              | 1,041 (52.95%) |  |
|                  |     |                                                | FEMALE                            | 925 (47.05%)   |  |
| DROPPED MEMBERS  |     |                                                | NON BINARY                        | 0 (0.00%)      |  |
| DECEASED         | 19  |                                                | PREFER NOT TO ANSWER              | 0 (0.00%)      |  |
| CLUB CANCELLED   | 0   |                                                | TOTAL FAMILY UNIT MEMBERS         | 508            |  |
| OTHER            | 189 | CLICK HERE FOR CUMULATIVE                      | TOTAL TANNET CITY MENDERO         |                |  |
| TOTAL            | 208 | MEMBERSHIP DATA                                | FAMILY MEMBERS PAYING HAL<br>DUES | 263            |  |