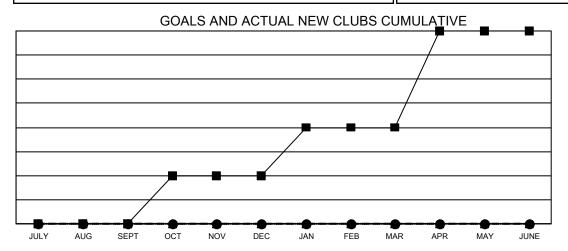

## Multiple District 410

**LOCATION: REP OF SOUTH AFRICA** 

| Clubs                 |               |           |               |  |
|-----------------------|---------------|-----------|---------------|--|
| RESULTS FOR 2021-2022 |               |           |               |  |
| QUARTER               | NEW CLUB GOAL | NEW CLUBS | DROPPED CLUBS |  |
| JULY/AUG/SEPT         | 0             | 0         | 4             |  |
| OCT/NOV/DEC           | 1             | 0         | 0             |  |
| JAN/FEB/MAR           | 1             | 0         | 0             |  |
| APR/MAY/JUNE          | 2             | 0         | 0             |  |

- CURRENT YEAR GOALS FOR NEW CLUBS

- ■ - CURRENT YEAR ACTUAL NEW CLUBS

▲ - LAST YEAR ACTUAL NEW CLUBS